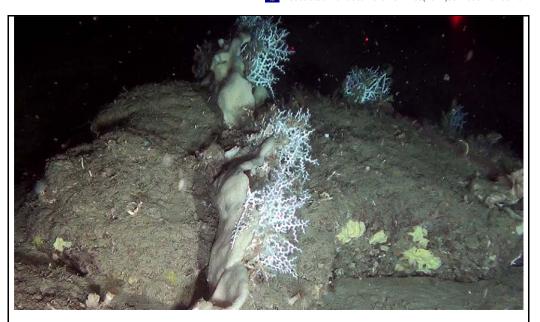

# PREMESSO CHE:

- il programma LIFE mira ad agevolare la transizione verso un'economia sostenibile, circolare, efficiente sotto il profilo energetico, basata sulle energie rinnovabili, climaticamente neutra e resiliente proteggere, ripristinare e migliorare la qualità dell'ambiente, compresi l'aria, l'acqua e il suolo arrestare e invertire la perdita di biodiversità contrastare il degrado degli ecosistemi. La dotazione finanziaria del programma LIFE è attuata attraverso quattro sottoprogrammi: natura e biodiversità, economia circolare e qualità della vita, adattamento ai cambiamenti climatici e mitigazione dei loro effetti transizione verso l'energia pulita. il programma sostiene dimostrazioni, buone pratiche, azioni di coordinamento e sostegno, sviluppo delle capacità e progetti di governance. Ciò comprende progetti strategici integrati e progetti strategici per la tutela della natura, che sostengono l'attuazione di piani ambientali e climatici, nonché programmi e strategie sviluppati a livello regionale, multiregionale o nazionale;
- la EU Biodiversity Strategy per il 2030 promuove il recupero della biodiversità degli ecosistemi naturali europei tramite estensione di reti di conservazione, prevenzione e riduzione degli impatti antropici, e ripristino del patrimonio naturale degradato. I Reef marini profondi sono habitat bentonici ecologicamente rilevanti che fungono da trappola per la CO2 e attraggono un'alta biodiversità di fauna associata. È sempre più urgente proteggere e ripristinare questi Reef profondi, date le diverse pressioni a cui sono attualmente sottoposti (per esempio il cambiamento climatico, la pesca e l'accumulo di spazzatura). Il Marine Litter può influenzare lo stato di salute di questi habitat causando una perdita di funzioni ecologiche ad essi associate;
- il progetto LIFE Deep REef restoration And litter removal in the Mediterranean sea (LIFE DREAM) • fa parte del programma LIFE 2027 (2021-2027), Standard Action Project (SAP), sottoprogramma Nature & Biodiversity; esso mira a mitigare la pressione antropica sugli habitat profondi sensibili e a promuovere loro protezione, recupero e conservazione. Il progetto LIFE DREAM comprenderà interventi attivi per facilitare la rigenerazione dei Reef profondi e fornirà informazioni di supporto all'estensione della Rete Natura 2000 nelle zone di mare profondo integrando dati biologici sui Reef profondi e sui servizi ecosistemici che questi habitat forniscono, utilizzando dati spaziali sulle attività antropiche. Attività di ripristino attivo degli habitat (messa in posto di strutture artificiali che fungono da substrato per la crescita delle specie costruttrici di Reef profondi) saranno integrate con attività di ripristino passivo (rimozione del Marine Litter in corrispondenza dei Reef profondi). Il coinvolgimento di pescatori e stakeholder nelle attività di progetto ha lo scopo di migliorare l'impatto del progetto stesso a favorire un cambiamento del comportamento della società. Seguendo i principi di economia circolare, il progetto LIFE DREAM ambisce anche a recuperare e riciclare di materiali arrivati alla fine del loro ciclo di vita, convertendo il Marine Litter in biocarburante di seconda generazione in modo da ridurre le emissioni di CO2. I risultati del progetto rappresenteranno la baseline per estendere la Rete Natura 2000 alle aree profonde del Mar Mediterraneo e ripristinare habitat profondi sensibili fornendo best practices per il rispristino di Reef profondi e relativi costi-benefici;
- il Consiglio Nazionale delle Ricerche (CNR) ha proposto ("Proposal"), in data 30.11.2021, alla Commissione Europea il progetto in oggetto;
- la Commissione Europea, con Invitation Letter- Ares(2022)3720037 17/05/2022, ha approvato il