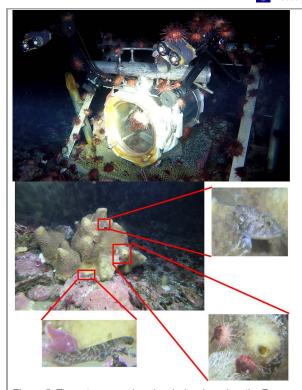

# PREMESSO CHE:

- il programma LIFE mira ad agevolare la transizione verso un'economia sostenibile, circolare, efficiente sotto il profilo energetico, basata sulle energie rinnovabili, climaticamente neutra e resiliente proteggere, ripristinare e migliorare la qualità dell'ambiente, compresi l'aria, l'acqua e il suolo arrestare e invertire la perdita di biodiversità contrastare il degrado degli ecosistemi. La dotazione finanziaria del programma LIFE è attuata attraverso quattro sottoprogrammi: natura e biodiversità, economia circolare e qualità della vita, adattamento ai cambiamenti climatici e mitigazione dei loro effetti transizione verso l'energia pulita. il programma sostiene dimostrazioni, buone pratiche, azioni di coordinamento e sostegno, sviluppo delle capacità e progetti di governance. Ciò comprende progetti strategici integrati e progetti strategici per la tutela della natura, che sostengono l'attuazione di piani ambientali e climatici, nonché programmi e strategie sviluppati a livello regionale, multiregionale o nazionale;
- la EU Biodiversity Strategy per il 2030 promuove il recupero della biodiversità degli ecosistemi naturali europei tramite estensione di reti di conservazione, prevenzione e riduzione degli impatti antropici, e ripristino del patrimonio naturale degradato. I Reef marini profondi sono habitat bentonici ecologicamente rilevanti che fungono da trappola per la CO2 e attraggono un'alta biodiversità di fauna associata. È sempre più urgente proteggere e ripristinare questi Reef profondi, date le diverse pressioni a cui sono attualmente sottoposti (per esempio il cambiamento climatico, la pesca e l'accumulo di spazzatura). Il Marine Litter può influenzare lo stato di salute di questi habitat causando una perdita di funzioni ecologiche ad essi associate;
- il progetto LIFE Deep REef restoration And litter removal in the Mediterranean sea (LIFE DREAM) • fa parte del programma LIFE 2027 (2021-2027), Standard Action Project (SAP), sottoprogramma Nature & Biodiversity; esso mira a mitigare la pressione antropica sugli habitat profondi sensibili e a promuovere loro protezione, recupero e conservazione. Il progetto LIFE DREAM comprenderà interventi attivi per facilitare la rigenerazione dei Reef profondi e fornirà informazioni di supporto all'estensione della Rete Natura 2000 nelle zone di mare profondo integrando dati biologici sui Reef profondi e sui servizi ecosistemici che questi habitat forniscono, utilizzando dati spaziali sulle attività antropiche. Attività di ripristino attivo degli habitat (messa in posto di strutture artificiali che fungono da substrato per la crescita delle specie costruttrici di Reef profondi) saranno integrate con attività di ripristino passivo (rimozione del Marine Litter in corrispondenza dei Reef profondi). Il coinvolgimento di pescatori e stakeholder nelle attività di progetto ha lo scopo di migliorare l'impatto del progetto stesso a favorire un cambiamento del comportamento della società. Seguendo i principi di economia circolare, il progetto LIFE DREAM ambisce anche a recuperare e riciclare di materiali arrivati alla fine del loro ciclo di vita, convertendo il Marine Litter in biocarburante di seconda generazione in modo da ridurre le emissioni di CO2. I risultati del progetto rappresenteranno la baseline per estendere la Rete Natura 2000 alle aree profonde del Mar Mediterraneo e ripristinare habitat profondi sensibili fornendo best practices per il rispristino di Reef profondi e relativi costi-benefici;
- il Consiglio Nazionale delle Ricerche (CNR) ha proposto ("Proposal"), in data 30.11.2021, alla Commissione Europea il progetto in oggetto;
- la Commissione Europea, con Invitation Letter- Ares(2022)3720037 17/05/2022, ha approvato il

#### Project summary

The EU's biodiversity strategy for 2030 promotes the recovery of the biodiversity of European natural ecosystems through extending conservation networks, preventing and reducing anthropic impacts, and restoring the degraded natural heritage. Marine Deep Reefs (DR) are ecologically relevant benthic habitats acting as CO2 sinks and attracting a highly diverse associated fauna. The multiple pressures DR are currently facing (e.g., climate change, fishery and littering) make the need to protect and restore these habitats more urgent. Marine Litter (ML) can affect the health status of DR, leading to the loss of associated ecological functions. Through an innovative, sustainable approach, the LIFE DREAM Project aims at mitigating the anthropic pressure on deep sensitive habitats (DR) and promoting their protection, recovery and preservation. LIFE DREAM will comprise active intervention to aid the regeneration of DR and will provide supporting information to extend the Natura 2000 network to the deep-sea by integrating biological data on DR and ecosystems services they supply with spatial data on human activities. Active restoration (deployment of artificial structure as substrate for DR the forming-species growth) will be integrated with passive restoration activities (ML removal in correspondence of DR). The involvement of fishers and stakeholders within LIFE DREAM activities intends to enhance the impact of the project and boost a social behavior change. Following the principles of the circular economy, among the ambitions of the Project is pairing the recovery with recycling of materials at the end of their lifecycle, converting the recovered ML in 2nd generation fuel that will reduce the CO2 emissions. The results of LIFE DREAM would represent the baseline to extend the Natura 2000 network to the deep Mediterranean Sea and to restore deep sensitive habitats by providing best practices for DR restoration and the related costs and benefits.