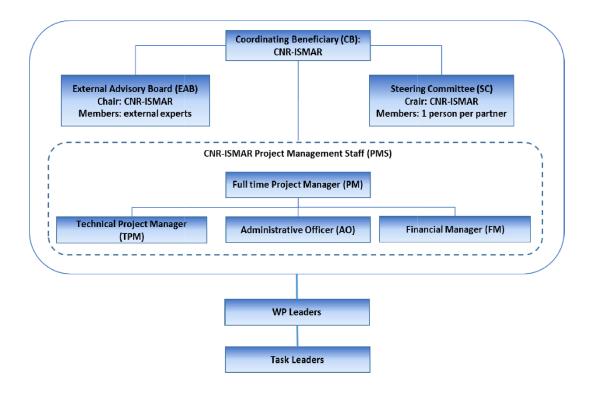

# RILEVATO CHE:

- la Regione Puglia-Servizio Parchi e Tutela della Biodiversità regionale è responsabile, nell'ambito del progetto, delle seguenti azioni:
  - ✓ WP1 Project management and coordination
  - ✓ tasks 2.1 "Dissemination strategy" e 2.3 "Stakeholder involvement" del WP2 Dissemination and communication;
  - ✓ task 4.3 "Designation/Update of N2K sites for DR" del WP 4 Restoration and conservation;
  - ✓ tasks 5.2 "Fishers involvement in a circular economy experimente 5.4 Management plans and regulated areas" del WP5 Prevention and maintenance;
  - ✓ task 6.2 "Monitoring of the socioeconomic impact" del WP6 Monitoring and evaluation;
  - ✓ task7.2 "Replicate the circular experiment" del WP7 Sustainability, replicability and exploitation of project results;
- lo staff di progetto, così come indicato nella proposta di progetto è costituito dai seguenti dipendenti incardinati nel Servizio Parchi e Tutela della Biodiversità: Dirigente ing. Caterina Dibitonto, dipendenti dott.ssa Fiore Maria, dott. Grifoni Enrico, dott.ssa Rubini Valentina, dott.ssa Sgarra Concetta;
- su un costo totale relativo alle azioni in capo alla Regione Puglia di 37.708,94 euro, la Regione Puglia riceverà un finanziamento da parte della CE di euro 22.652,36. La differenza di euro 15.083,58 euro è il cofinanziamento a carico della Regione stessa con risorse in *kind*;
- le tranches di co-finanziamento sono suddivise secondo le seguenti modalità: Prefinancing 1 (initial) = 6.787,61 euro Prefinancing 2 = 5.656,34 euro Prefinancing 3 = 5.656,34 euro saldo= 4.552,07 euro.
- Con pec del 3.11.2022 la Sezione Bilancio e Ragioneria regionale ha comunicato che, con provvisorio di entrata n. 10040/2022, il Tesoriere Regionale ha richiesto l'emissione della reversale d'incasso relativa al sotto indicato accreditamento: Versante: Cons. Naz. Ricerche, Causale: <u>TRASFERIMENTO</u> <u>FONDI FIRST TRANSFER OF 30 PERCENT PR LIFE21-NATIT-LIFE DREAM, Importo: € 6.787,61.</u>