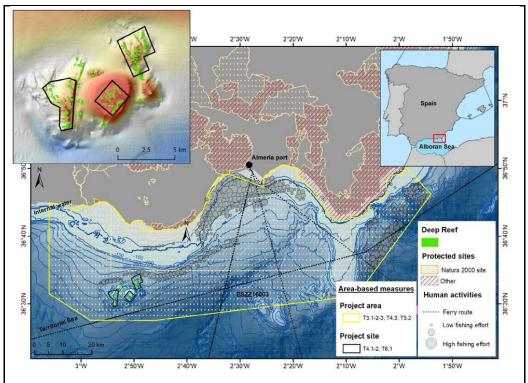

high resolution DTM (5 x 5 m) of the canyon comes from CNR.

| MAP OF THE PROJECT SITE   |                                                                                   |  |  |  |
|---------------------------|-----------------------------------------------------------------------------------|--|--|--|
| Project name and acronym: | Deep REef restoration And litter removal in the Mediterranean sea<br>— LIFE DREAM |  |  |  |
| Country                   | Spain                                                                             |  |  |  |
| Map name:                 | MAP04. LIFE DREAM Project Area 3 (PA3) - Seco de los Olivos Seamount              |  |  |  |
|                           |                                                                                   |  |  |  |



Figure MAP04. LIFE DREAM Project Area 3 - PA3 includes the Seamount Seco de los Olivos in the Sites of Community Importance (SCI) "Sur de Almería - Seco de los Olivos" (Site code: ESZZ16003). The map shows where the LIFE DREAM Tasks will take place: T3.1, T3.2, T3.3, T4.3, T5.2 in the Project Area (in yellow), and T4.1, T4.2, T6.1 in specific sites (in black). The map also indicates the location and extension of DR (CSIC), the existing protected sites (EEA, WDPA) and the two main human activities in the PA: ferry routes (OpenStreetMap) and fishing effort expressed as hours that ships with AIS tracking spent in each point in the 2019 (EMODnet). The DTM with a resolution of 85 x 85 m comes from EMODnet Bathymetry Consortium (2020): EMODnet Digital Bathymetry (DTM). The Higher Resolution DT