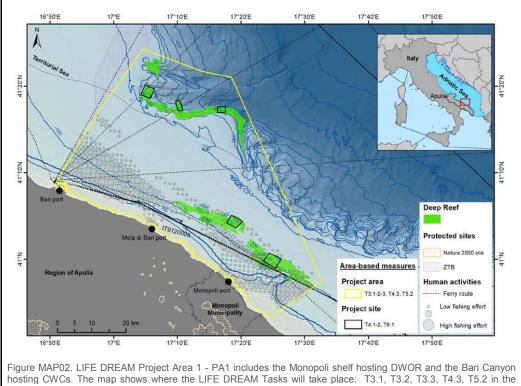

ibution of the LIFE DREAM Project Areas - PAs (red square) in the Mediterranean basin with the boundaries of the countries (in yellow) and the seas (in blue) involved in the project.

| MAP OF THE PROJECT SITE   |                                                                                   |  |  |  |
|---------------------------|-----------------------------------------------------------------------------------|--|--|--|
| Project name and acronym: | Deep REef restoration And litter removal in the Mediterranean sea<br>— LIFE DREAM |  |  |  |
| Country                   | Italy                                                                             |  |  |  |
| Map name:                 | MAP02. LIFE DREAM Project Area 1 (PA1) - Monopoli shelf and Bari Canyon           |  |  |  |





| MAP OF THE PROJECT SITE   |                                                                                   |  |  |
|---------------------------|-----------------------------------------------------------------------------------|--|--|
| Project name and acronym: | Deep REef restoration And litter removal in the Mediterranean sea<br>— LIFE DREAM |  |  |
| Country                   | Italy                                                                             |  |  |
| Map name:                 | MAP03. LIFE DREAM Project Area 2 (PA2) - Dohm Canyon                              |  |  |



specific sites (in black). The map also indicates the location and extension of DR (CNR-ISMAR, SZN), the existing protected sites (EEA, WDPA) and the human activities in the PA: aquaculture (PO