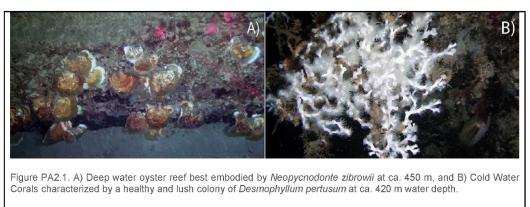

# PREMESSO CHE:

- il programma LIFE mira ad agevolare la transizione verso un'economia sostenibile, circolare, efficiente sotto il profilo energetico, basata sulle energie rinnovabili, climaticamente neutra e resiliente proteggere, ripristinare e migliorare la qualità dell'ambiente, compresi l'aria, l'acqua e il suolo arrestare e invertire la perdita di biodiversità contrastare il degrado degli ecosistemi. La dotazione finanziaria del programma LIFE è attuata attraverso quattro sottoprogrammi: natura e biodiversità, economia circolare e qualità della vita, adattamento ai cambiamenti climatici e mitigazione dei loro effetti transizione verso l'energia pulita. il programma sostiene dimostrazioni, buone pratiche, azioni di coordinamento e sostegno, sviluppo delle capacità e progetti di governance. Ciò comprende progetti strategici integrati e progetti strategici per la tutela della natura, che sostengono l'attuazione di piani ambientali e climatici, nonché programmi e strategie sviluppati a livello regionale, multiregionale o nazionale;
- la EU Biodiversity Strategy per il 2030 promuove il recupero della biodiversità degli ecosistemi naturali europei tramite estensione di reti di conservazione, prevenzione e riduzione degli impatti antropici, e ripristino del patrimonio naturale degradato. I Reef marini profondi sono habitat bentonici ecologicamente rilevanti che fungono da trappola per la CO2 e attraggono un'alta biodiversità di fauna associata. È sempre più urgente proteggere e ripristinare questi Reef profondi, date le diverse pressioni a cui sono attualmente sottoposti (per esempio il cambiamento climatico, la pesca e l'accumulo di spazzatura). Il Marine Litter può influenzare lo stato di salute di questi habitat causando una perdita di funzioni ecologiche ad essi associate;
- il progetto LIFE Deep REef restoration And litter removal in the Mediterranean sea (LIFE DREAM) • fa parte del programma LIFE 2027 (2021-2027), Standard Action Project (SAP), sottoprogramma Nature & Biodiversity; esso mira a mitigare la pressione antropica sugli habitat profondi sensibili e a promuovere loro protezione, recupero e conservazione. Il progetto LIFE DREAM comprenderà interventi attivi per facilitare la rigenerazione dei Reef profondi e fornirà informazioni di supporto all'estensione della Rete Natura 2000 nelle zone di mare profondo integrando dati biologici sui Reef profondi e sui servizi ecosistemici che questi habitat forniscono, utilizzando dati spaziali sulle attività antropiche. Attività di ripristino attivo degli habitat (messa in posto di strutture artificiali che fungono da substrato per la crescita delle specie costruttrici di Reef profondi) saranno integrate con attività di ripristino passivo (rimozione del Marine Litter in corrispondenza dei Reef profondi). Il coinvolgimento di pescatori e stakeholder nelle attività di progetto ha lo scopo di migliorare l'impatto del progetto stesso a favorire un cambiamento del comportamento della società. Seguendo i principi di economia circolare, il progetto LIFE DREAM ambisce anche a recuperare e riciclare di materiali arrivati alla fine del loro ciclo di vita, convertendo il Marine Litter in biocarburante di seconda generazione in modo da ridurre le emissioni di CO2. I risultati del progetto rappresenteranno la baseline per estendere la Rete Natura 2000 alle aree profonde del Mar Mediterraneo e ripristinare habitat profondi sensibili fornendo best practices per il rispristino di Reef profondi e relativi costi-benefici;
- il Consiglio Nazionale delle Ricerche (CNR) ha proposto ("Proposal"), in data 30.11.2021, alla Commissione Europea il progetto in oggetto;
- la Commissione Europea, con Invitation Letter- Ares(2022)3720037 17/05/2022, ha approvato il