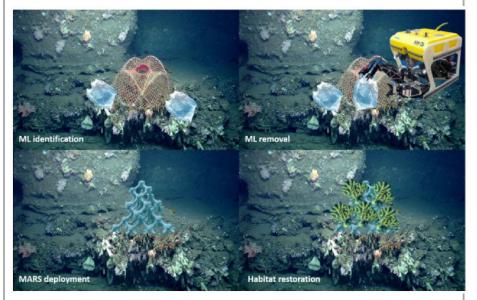

# PREMESSO CHE:

- il programma LIFE mira ad agevolare la transizione verso un'economia sostenibile, circolare, efficiente sotto il profilo energetico, basata sulle energie rinnovabili, climaticamente neutra e resiliente proteggere, ripristinare e migliorare la qualità dell'ambiente, compresi l'aria, l'acqua e il suolo arrestare e invertire la perdita di biodiversità contrastare il degrado degli ecosistemi. La dotazione finanziaria del programma LIFE è attuata attraverso quattro sottoprogrammi: natura e biodiversità, economia circolare e qualità della vita, adattamento ai cambiamenti climatici e mitigazione dei loro effetti transizione verso l'energia pulita. il programma sostiene dimostrazioni, buone pratiche, azioni di coordinamento e sostegno, sviluppo delle capacità e progetti di governance. Ciò comprende progetti strategici integrati e progetti strategici per la tutela della natura, che sostengono l'attuazione di piani ambientali e climatici, nonché programmi e strategie sviluppati a livello regionale, multiregionale o nazionale;
- la EU Biodiversity Strategy per il 2030 promuove il recupero della biodiversità degli ecosistemi naturali europei tramite estensione di reti di conservazione, prevenzione e riduzione degli impatti antropici, e ripristino del patrimonio naturale degradato. I Reef marini profondi sono habitat bentonici ecologicamente rilevanti che fungono da trappola per la CO2 e attraggono un'alta biodiversità di fauna associata. È sempre più urgente proteggere e ripristinare questi Reef profondi, date le diverse pressioni a cui sono attualmente sottoposti (per esempio il cambiamento climatico, la pesca e l'accumulo di spazzatura). Il Marine Litter può influenzare lo stato di salute di questi habitat causando una perdita di funzioni ecologiche ad essi associate;
- il progetto LIFE Deep REef restoration And litter removal in the Mediterranean sea (LIFE DREAM) • fa parte del programma LIFE 2027 (2021-2027), Standard Action Project (SAP), sottoprogramma Nature & Biodiversity; esso mira a mitigare la pressione antropica sugli habitat profondi sensibili e a promuovere loro protezione, recupero e conservazione. Il progetto LIFE DREAM comprenderà interventi attivi per facilitare la rigenerazione dei Reef profondi e fornirà informazioni di supporto all'estensione della Rete Natura 2000 nelle zone di mare profondo integrando dati biologici sui Reef profondi e sui servizi ecosistemici che questi habitat forniscono, utilizzando dati spaziali sulle attività antropiche. Attività di ripristino attivo degli habitat (messa in posto di strutture artificiali che fungono da substrato per la crescita delle specie costruttrici di Reef profondi) saranno integrate con attività di ripristino passivo (rimozione del Marine Litter in corrispondenza dei Reef profondi). Il coinvolgimento di pescatori e stakeholder nelle attività di progetto ha lo scopo di migliorare l'impatto del progetto stesso a favorire un cambiamento del comportamento della società. Seguendo i principi di economia circolare, il progetto LIFE DREAM ambisce anche a recuperare e riciclare di materiali arrivati alla fine del loro ciclo di vita, convertendo il Marine Litter in biocarburante di seconda generazione in modo da ridurre le emissioni di CO2. I risultati del progetto rappresenteranno la baseline per estendere la Rete Natura 2000 alle aree profonde del Mar Mediterraneo e ripristinare habitat profondi sensibili fornendo best practices per il rispristino di Reef profondi e relativi costi-benefici;
- il Consiglio Nazionale delle Ricerche (CNR) ha proposto ("Proposal"), in data 30.11.2021, alla Commissione Europea il progetto in oggetto;
- la Commissione Europea, con Invitation Letter- Ares(2022)3720037 17/05/2022, ha approvato il

#### Project summary

The EU's biodiversity strategy for 2030 promotes the recovery of the biodiversity of European natural ecosystems through extending conservation networks, preventing and reducing anthropic impacts, and restoring the degraded natural heritage. Marine Deep Reefs (DR) are ecologically relevant benthic habitats acting as CO2 sinks and attracting a highly diverse associated fauna. The multiple pressures DR are currently facing (e.g., climate change, fishery and littering) make the need to protect and restore these habitats more urgent. Marine Litter (ML) can affect the health status of DR, leading to the loss of associated ecological functions. Through an innovative, sustainable approach, the LIFE DREAM Project aims at mitigating the anthropic pressure on deep sensitive habitats (DR) and promoting their protection, recovery and preservation. LIFE DREAM will comprise active intervention to aid the regeneration of DR and will provide supporting information to extend the Natura 2000 network to the deep-sea by integrating biological data on DR and ecosystems services they supply with spatial data on human activities. Active restoration (deployment of artificial structure as substrate for DR the forming-species growth) will be integrated with passive restoration activities (ML removal in correspondence of DR). The involvement of fishers and stakeholders within LIFE DREAM activities intends to enhance the impact of the project and boost a social behavior change. Following the principles of the circular economy, among the ambitions of the Project is pairing the recovery with recycling of materials at the end of their lifecycle, converting the recovered ML in 2nd generation fuel that will reduce the CO2 emissions. The results of LIFE DREAM would represent the baseline to extend the Natura 2000 network to the deep Mediterranean Sea and to restore deep sensitive habitats by providing best practices for DR restoration and the related costs and benefits.