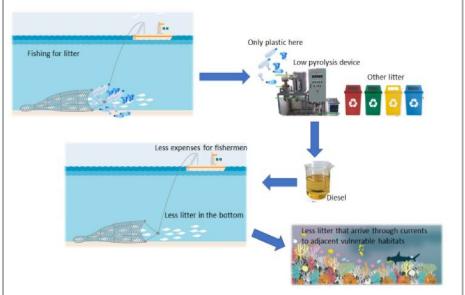

# PREMESSO CHE:

- il programma LIFE mira ad agevolare la transizione verso un'economia sostenibile, circolare, efficiente sotto il profilo energetico, basata sulle energie rinnovabili, climaticamente neutra e resiliente proteggere, ripristinare e migliorare la qualità dell'ambiente, compresi l'aria, l'acqua e il suolo arrestare e invertire la perdita di biodiversità contrastare il degrado degli ecosistemi. La dotazione finanziaria del programma LIFE è attuata attraverso quattro sottoprogrammi: natura e biodiversità, economia circolare e qualità della vita, adattamento ai cambiamenti climatici e mitigazione dei loro effetti transizione verso l'energia pulita. il programma sostiene dimostrazioni, buone pratiche, azioni di coordinamento e sostegno, sviluppo delle capacità e progetti di governance. Ciò comprende progetti strategici integrati e progetti strategici per la tutela della natura, che sostengono l'attuazione di piani ambientali e climatici, nonché programmi e strategie sviluppati a livello regionale, multiregionale o nazionale;
- la EU Biodiversity Strategy per il 2030 promuove il recupero della biodiversità degli ecosistemi naturali europei tramite estensione di reti di conservazione, prevenzione e riduzione degli impatti antropici, e ripristino del patrimonio naturale degradato. I Reef marini profondi sono habitat bentonici ecologicamente rilevanti che fungono da trappola per la CO2 e attraggono un'alta biodiversità di fauna associata. È sempre più urgente proteggere e ripristinare questi Reef profondi, date le diverse pressioni a cui sono attualmente sottoposti (per esempio il cambiamento climatico, la pesca e l'accumulo di spazzatura). Il Marine Litter può influenzare lo stato di salute di questi habitat causando una perdita di funzioni ecologiche ad essi associate;
- il progetto LIFE Deep REef restoration And litter removal in the Mediterranean sea (LIFE DREAM) • fa parte del programma LIFE 2027 (2021-2027), Standard Action Project (SAP), sottoprogramma Nature & Biodiversity; esso mira a mitigare la pressione antropica sugli habitat profondi sensibili e a promuovere loro protezione, recupero e conservazione. Il progetto LIFE DREAM comprenderà interventi attivi per facilitare la rigenerazione dei Reef profondi e fornirà informazioni di supporto all'estensione della Rete Natura 2000 nelle zone di mare profondo integrando dati biologici sui Reef profondi e sui servizi ecosistemici che questi habitat forniscono, utilizzando dati spaziali sulle attività antropiche. Attività di ripristino attivo degli habitat (messa in posto di strutture artificiali che fungono da substrato per la crescita delle specie costruttrici di Reef profondi) saranno integrate con attività di ripristino passivo (rimozione del Marine Litter in corrispondenza dei Reef profondi). Il coinvolgimento di pescatori e stakeholder nelle attività di progetto ha lo scopo di migliorare l'impatto del progetto stesso a favorire un cambiamento del comportamento della società. Seguendo i principi di economia circolare, il progetto LIFE DREAM ambisce anche a recuperare e riciclare di materiali arrivati alla fine del loro ciclo di vita, convertendo il Marine Litter in biocarburante di seconda generazione in modo da ridurre le emissioni di CO2. I risultati del progetto rappresenteranno la baseline per estendere la Rete Natura 2000 alle aree profonde del Mar Mediterraneo e ripristinare habitat profondi sensibili fornendo best practices per il rispristino di Reef profondi e relativi costi-benefici;
- il Consiglio Nazionale delle Ricerche (CNR) ha proposto ("Proposal"), in data 30.11.2021, alla Commissione Europea il progetto in oggetto;
- la Commissione Europea, con Invitation Letter- Ares(2022)3720037 17/05/2022, ha approvato il

#### Project summary

The EU's biodiversity strategy for 2030 promotes the recovery of the biodiversity of European natural ecosystems through extending conservation networks, preventing and reducing anthropic impacts, and restoring the degraded natural heritage. Marine Deep Reefs (DR) are ecologically relevant benthic habitats acting as CO2 sinks and attracting a highly diverse associated fauna. The multiple pressures DR are currently facing (e.g., climate change, fishery and littering) make the need to protect and restore these habitats more urgent. Marine Litter (ML) can affect the health status of DR, leading to the loss of associated ecological functions. Through an innovative, sustainable approach, the LIFE DREAM Project aims at mitigating the anthropic pressure on deep sensitive habitats (DR) and promoting their protection, recovery and preservation. LIFE DREAM will comprise active intervention to aid the regeneration of DR and will provide supporting information to extend the Natura 2000 network to the deep-sea by integrating biological data on DR and ecosystems services they supply with spatial data on human activities. Active restoration (deployment of artificial structure as substrate for DR the forming-species growth) will be integrated with passive restoration activities (ML removal in correspondence of DR). The involvement of fishers and stakeholders within LIFE DREAM activities intends to enhance the impact of the project and boost a social behavior change. Following the principles of the circular economy, among the ambitions of the Project is pairing the recovery with recycling of materials at the end of their lifecycle, converting the recovered ML in 2nd generation fuel that will reduce the CO2 emissions. The results of LIFE DREAM would represent the baseline to extend the Natura 2000 network to the deep Mediterranean Sea and to restore deep sensitive habitats by providing best practices for DR restoration and the related costs and benefits.