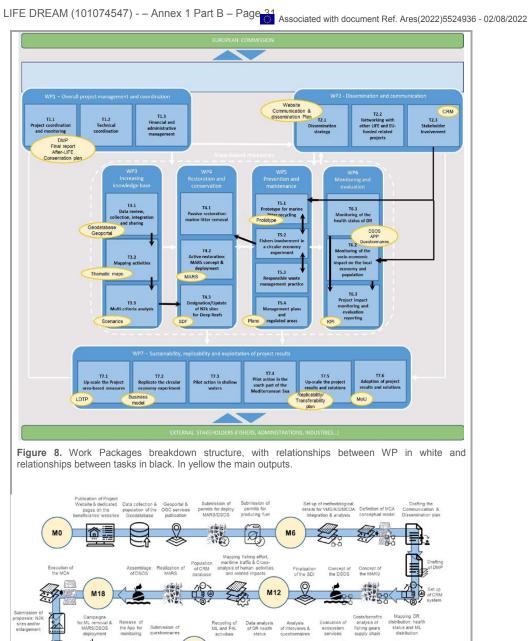

# RILEVATO CHE:

- la Regione Puglia-Servizio Parchi e Tutela della Biodiversità regionale è responsabile, nell'ambito del progetto, delle seguenti azioni:
  - ✓ WP1 Project management and coordination
  - ✓ tasks 2.1 "Dissemination strategy" e 2.3 "Stakeholder involvement" del WP2 Dissemination and communication;
  - ✓ task 4.3 "Designation/Update of N2K sites for DR" del WP 4 Restoration and conservation;
  - ✓ tasks 5.2 "Fishers involvement in a circular economy experimente 5.4 Management plans and regulated areas" del WP5 Prevention and maintenance;
  - ✓ task 6.2 "Monitoring of the socioeconomic impact" del WP6 Monitoring and evaluation;
  - ✓ task7.2 "Replicate the circular experiment" del WP7 Sustainability, replicability and exploitation of project results;
- lo staff di progetto, così come indicato nella proposta di progetto è costituito dai seguenti dipendenti incardinati nel Servizio Parchi e Tutela della Biodiversità: Dirigente ing. Caterina Dibitonto, dipendenti dott.ssa Fiore Maria, dott. Grifoni Enrico, dott.ssa Rubini Valentina, dott.ssa Sgarra Concetta;
- su un costo totale relativo alle azioni in capo alla Regione Puglia di 37.708,94 euro, la Regione Puglia riceverà un finanziamento da parte della CE di euro 22.652,36. La differenza di euro 15.083,58 euro è il cofinanziamento a carico della Regione stessa con risorse in *kind*;
- le tranches di co-finanziamento sono suddivise secondo le seguenti modalità: Prefinancing 1 (initial) = 6.787,61 euro Prefinancing 2 = 5.656,34 euro Prefinancing 3 = 5.656,34 euro saldo= 4.552,07 euro.
- Con pec del 3.11.2022 la Sezione Bilancio e Ragioneria regionale ha comunicato che, con provvisorio di entrata n. 10040/2022, il Tesoriere Regionale ha richiesto l'emissione della reversale d'incasso relativa al sotto indicato accreditamento: Versante: Cons. Naz. Ricerche, Causale: <u>TRASFERIMENTO</u> <u>FONDI FIRST TRANSFER OF 30 PERCENT PR LIFE21-NATIT-LIFE DREAM, Importo: € 6.787,61.</u>

# TANTO PREMESSO, si propone alla Giunta regionale di:

- prendere atto dell'avvenuta approvazione e ammissione a finanziamento del progetto "LIFE Deep REef
  restoration And litter removal in the Mediterranean sea (LIFE DREAM) (come da Grant agreement,
  allegato al presente provvedimento e sua parte integrante), di cui il Consiglio Nazionale delle Ricerche
  (CNR) è il Beneficiario coordinatore e la Regione Puglia è Beneficiario associato;
- 2. di prendere atto che le attività da porre in essere da parte della Regione Puglia, relative al progetto, sono le seguenti:
  - ✓ WP1 Project management and coordination
  - ✓ tasks 2.1 "Dissemination strategy" e 2.3 "Stakeholder involvement" del WP2 Dissemination and communication;
  - ✓ task 4.3 "Designation/Update of N2K sites for DR" del WP 4 Restoration and conservation;
  - ✓ tasks 5.2 "Fishers involvement in a circular economy experimente 5.4 Management plans and regulated areas" del WP5 Prevention and maintenance;
  - ✓ task 6.2 "Monitoring of the socioeconomic impact" del WP6 Monitoring and evaluation;
  - ✓ task7.2 "Replicate the circular experiment" del WP7 Sustainability, replicability and exploitation of project results;
- 3. di prendere atto che, su un costo totale di progetto di euro 37.708,94, la Regione Puglia riceverà un finanziamento da parte della CE di euro 22.652,36, con un cofinanziamento a carico della Regione Puglia della differenza pari ad euro 15.083,58 con risorse in *kind*;
- 4. di procedere alla istituzione di capitoli di Entrata e di Spesa, come specificatamente riportato nella sezione copertura finanziaria;
- 5. di apportare, ai sensi dell'art. 51, comma 2, punto a) del D. Lgs n. 118/2011 e ss.mm.ii., le variazioni al