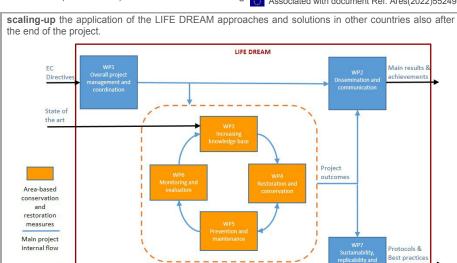

# PREMESSO CHE:

- il programma LIFE mira ad agevolare la transizione verso un'economia sostenibile, circolare, efficiente sotto il profilo energetico, basata sulle energie rinnovabili, climaticamente neutra e resiliente proteggere, ripristinare e migliorare la qualità dell'ambiente, compresi l'aria, l'acqua e il suolo arrestare e invertire la perdita di biodiversità contrastare il degrado degli ecosistemi. La dotazione finanziaria del programma LIFE è attuata attraverso quattro sottoprogrammi: natura e biodiversità, economia circolare e qualità della vita, adattamento ai cambiamenti climatici e mitigazione dei loro effetti transizione verso l'energia pulita. il programma sostiene dimostrazioni, buone pratiche, azioni di coordinamento e sostegno, sviluppo delle capacità e progetti di governance. Ciò comprende progetti strategici integrati e progetti strategici per la tutela della natura, che sostengono l'attuazione di piani ambientali e climatici, nonché programmi e strategie sviluppati a livello regionale, multiregionale o nazionale;
- la EU Biodiversity Strategy per il 2030 promuove il recupero della biodiversità degli ecosistemi naturali europei tramite estensione di reti di conservazione, prevenzione e riduzione degli impatti antropici, e ripristino del patrimonio naturale degradato. I Reef marini profondi sono habitat bentonici ecologicamente rilevanti che fungono da trappola per la CO2 e attraggono un'alta biodiversità di fauna associata. È sempre più urgente proteggere e ripristinare questi Reef profondi, date le diverse pressioni a cui sono attualmente sottoposti (per esempio il cambiamento climatico, la pesca e l'accumulo di spazzatura). Il Marine Litter può influenzare lo stato di salute di questi habitat causando una perdita di funzioni ecologiche ad essi associate;
- il progetto LIFE Deep REef restoration And litter removal in the Mediterranean sea (LIFE DREAM) • fa parte del programma LIFE 2027 (2021-2027), Standard Action Project (SAP), sottoprogramma Nature & Biodiversity; esso mira a mitigare la pressione antropica sugli habitat profondi sensibili e a promuovere loro protezione, recupero e conservazione. Il progetto LIFE DREAM comprenderà interventi attivi per facilitare la rigenerazione dei Reef profondi e fornirà informazioni di supporto all'estensione della Rete Natura 2000 nelle zone di mare profondo integrando dati biologici sui Reef profondi e sui servizi ecosistemici che questi habitat forniscono, utilizzando dati spaziali sulle attività antropiche. Attività di ripristino attivo degli habitat (messa in posto di strutture artificiali che fungono da substrato per la crescita delle specie costruttrici di Reef profondi) saranno integrate con attività di ripristino passivo (rimozione del Marine Litter in corrispondenza dei Reef profondi). Il coinvolgimento di pescatori e stakeholder nelle attività di progetto ha lo scopo di migliorare l'impatto del progetto stesso a favorire un cambiamento del comportamento della società. Seguendo i principi di economia circolare, il progetto LIFE DREAM ambisce anche a recuperare e riciclare di materiali arrivati alla fine del loro ciclo di vita, convertendo il Marine Litter in biocarburante di seconda generazione in modo da ridurre le emissioni di CO2. I risultati del progetto rappresenteranno la baseline per estendere la Rete Natura 2000 alle aree profonde del Mar Mediterraneo e ripristinare habitat profondi sensibili fornendo best practices per il rispristino di Reef profondi e relativi costi-benefici;
- il Consiglio Nazionale delle Ricerche (CNR) ha proposto ("Proposal"), in data 30.11.2021, alla Commissione Europea il progetto in oggetto;
- la Commissione Europea, con Invitation Letter- Ares(2022)3720037 17/05/2022, ha approvato il

#### Project summary

The EU's biodiversity strategy for 2030 promotes the recovery of the biodiversity of European natural ecosystems through extending conservation networks, preventing and reducing anthropic impacts, and restoring the degraded natural heritage. Marine Deep Reefs (DR) are ecologically relevant benthic habitats acting as CO2 sinks and attracting a highly diverse associated fauna. The multiple pressures DR are currently facing (e.g., climate change, fishery and littering) make the need to protect and restore these habitats more urgent. Marine Litter (ML) can affect the health status of DR, leading to the loss of associated ecological functions. Through an innovative, sustainable approach, the LIFE DREAM Project aims at mitigating the anthropic pressure on deep sensitive habitats (DR) and promoting their protection, recovery and preservation. LIFE DREAM will comprise active intervention to aid the regeneration of DR and will provide supporting information to extend the Natura 2000 network to the deep-sea by integrating biological data on DR and ecosystems services they supply with spatial data on human activities. Active restoration (deployment of artificial structure as substrate for DR the forming-species growth) will be integrated with passive restoration activities (ML removal in correspondence of DR). The involvement of fishers and stakeholders within LIFE DREAM activities intends to enhance the impact of the project and boost a social behavior change. Following the principles of the circular economy, among the ambitions of the Project is pairing the recovery with recycling of materials at the end of their lifecycle, converting the recovered ML in 2nd generation fuel that will reduce the CO2 emissions. The results of LIFE DREAM would represent the baseline to extend the Natura 2000 network to the deep Mediterranean Sea and to restore deep sensitive habitats by providing best practices for DR restoration and the related costs and benefits.