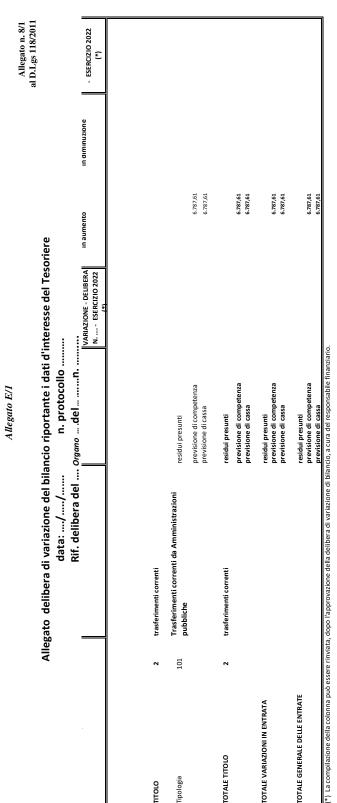

Si attesta che l'importo di € 6.787,61 è stato incassato con provvisorio di entrata n. 10040/2022.

| CAPITOLO  | DECLARA-<br>TORIA                                                                                                                                                                                                              | MISSIONE<br>PROGRAMMA | P.D.C.F.         | Variazione<br>totale € | Variazio-<br>ne<br>e.f. 2022<br>Compe-<br>tenza<br>Cassa | Variazio-<br>ne<br>e.f. 2023<br>Compe-<br>tenza | Variazio-<br>ne<br>e.f. 2024<br>Compe-<br>tenza | Variazio-<br>ne<br>e.f. 2025<br>Compe-<br>tenza (*) | Variazione<br>e.f. 2026<br>Competenza<br>(*) |
|-----------|--------------------------------------------------------------------------------------------------------------------------------------------------------------------------------------------------------------------------------|-----------------------|------------------|------------------------|----------------------------------------------------------|-------------------------------------------------|-------------------------------------------------|-----------------------------------------------------|----------------------------------------------|
| CNI (2) U | Progetto<br>"LIFE Deep<br>REef re-<br>storation<br>And litter<br>removal in<br>the Medi-<br>terranean<br>sea (LIFE<br>DREAM)<br>– Spese<br>per orga-<br>nizzazione<br>eventi,<br>pubblicità<br>e servizi<br>per tra-<br>sferta | 19.02                 | U.1.03.02.02.000 | + 14.232,00            | +<br>3.587,13                                            | +<br>3.546,40                                   | +<br>3.546,40                                   | +<br>2.846,40                                       | + 705,67                                     |
| CNI (3) U | Progetto<br>"LIFE Deep<br>REef res-<br>toration<br>And litter<br>removal in<br>the Medi-<br>terranean<br>sea (LIFE<br>DREAM) –<br>Spese per<br>consulenze                                                                      | 19.02                 | U.1.03.02.10.000 | + 4.420,36             | +<br>2.200,48                                            | +<br>1.109,94                                   | +<br>1.109,94                                   | 0,00                                                | 0,00                                         |
| CNI (4) U | Progetto<br>"LIFE Deep<br>REef re-<br>storation<br>And litter<br>removal in<br>the Medi-<br>terranean<br>sea (LIFE<br>DREAM) –<br>Spese per<br>altri beni di<br>consumo                                                        | 19.02                 | U.1.03.01.02.000 | + 4.000,00             | +<br>1.000,00                                            | +<br>1.000,00                                   | +<br>1.000,00                                   | +<br>1.000,00                                       | 0,00                                         |
| TOTALE    |                                                                                                                                                                                                                                |                       |                  | + 22.652,36            | +<br>6.787,61                                            | +<br>5.656,34                                   | +<br>5.656,34                                   | +<br>3.846,40                                       | + 705,67                                     |