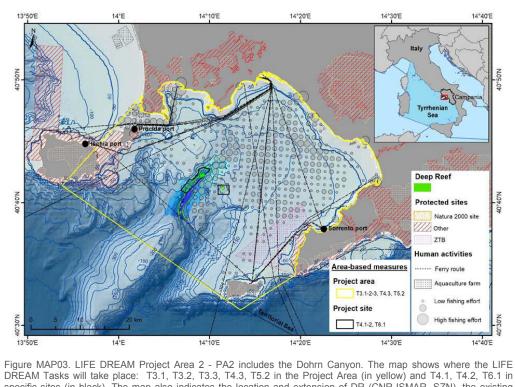

|  |  |  |
| Map name:                 | MAP02. LIFE DREAM Project Area 1 (PA1) - Monopoli shelf and Bari Canyon           |  |  |  |





| MAP OF THE PROJECT SITE   |                                                                                   |  |  |
|---------------------------|-----------------------------------------------------------------------------------|--|--|
| Project name and acronym: | Deep REef restoration And litter removal in the Mediterranean sea<br>— LIFE DREAM |  |  |
| Country                   | Italy                                                                             |  |  |
| Map name:                 | MAP03. LIFE DREAM Project Area 2 (PA2) - Dohm Canyon                              |  |  |



specific sites (in black). The map also indicates the location and extension of DR (CNR-ISMAR, SZN), the existing protected sites (EEA, WDPA) and the human activities in the PA: aquaculture (PO FEAMP CAMPANIA 2014-2020), ferry routes (OpenStreetMap) and fishing effort expressed as hours that ships with AIS tracking spent in each point in the 2019 (EMODnet). The DTM with a resolution of 85 x 85 m comes from EMODnet Bathymetry Consortium (2020): EMODnet Digital Bathymetry (DTM). The high resolution DTM (5 x 5 m) of the canyon comes from CNR.

| MAP OF THE PROJECT SITE   |                                                                                   |  |  |  |
|---------------------------|-----------------------------------------------------------------------------------|--|--|--|
| Pro