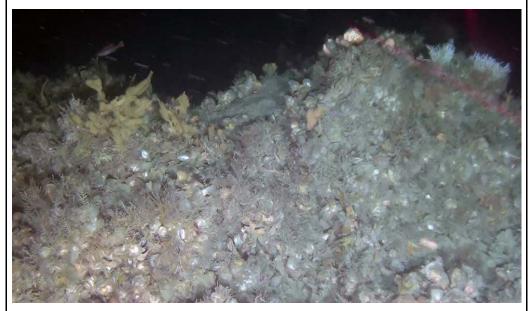

# PREMESSO CHE:

- il programma LIFE mira ad agevolare la transizione verso un'economia sostenibile, circolare, efficiente sotto il profilo energetico, basata sulle energie rinnovabili, climaticamente neutra e resiliente proteggere, ripristinare e migliorare la qualità dell'ambiente, compresi l'aria, l'acqua e il suolo arrestare e invertire la perdita di biodiversità contrastare il degrado degli ecosistemi. La dotazione finanziaria del programma LIFE è attuata attraverso quattro sottoprogrammi: natura e biodiversità, economia circolare e qualità della vita, adattamento ai cambiamenti climatici e mitigazione dei loro effetti transizione verso l'energia pulita. il programma sostiene dimostrazioni, buone pratiche, azioni di coordinamento e sostegno, sviluppo delle capacità e progetti di governance. Ciò comprende progetti strategici integrati e progetti strategici per la tutela della natura, che sostengono l'attuazione di piani ambientali e climatici, nonché programmi e strategie sviluppati a livello regionale, multiregionale o nazionale;
- la EU Biodiversity Strategy per il 2030 promuove il recupero della biodiversità degli ecosistemi naturali europei tramite estensione di reti di conservazione, prevenzione e riduzione degli impatti antropici, e ripristino del patrimonio naturale degradato. I Reef marini profondi sono habitat bentonici ecologicamente rilevanti che fungono da trappola per la CO2 e attraggono un'alta biodiversità di fauna associata. È sempre più urgente proteggere e ripristinare questi Reef profondi, date le diverse pressioni a cui sono attualmente sottoposti (per esempio il cambiamento climatico, la pesca e l'accumulo di spazzatura). Il Marine Litter può influenzare lo stato di salute di questi habitat causando una perdita di funzioni ecologiche ad essi associate;
- il progetto LIFE Deep REef restoration And litter removal in the Mediterranean sea (LIFE DREAM) • fa parte del programma LIFE 2027 (2021-2027), Standard Action Project (SAP), sottoprogramma Nature & Biodiversity; esso mira a mitigare la pressione antropica sugli habitat profondi sensibili e a promuovere loro protezione, recupero e conservazione. Il progetto LIFE DREAM comprenderà interventi attivi per facilitare la rigenerazione dei Reef profondi e fornirà informazioni di supporto all'estensione della Rete Natura 2000 nelle zone di mare profondo integrando dati biologici sui Reef profondi e sui servizi ecosistemici che questi habitat forniscono, utilizzando dati spaziali sulle attività antropiche. Attività di ripristino attivo degli habitat (messa in posto di strutture artificiali che fungono da substrato per la crescita delle specie costruttrici di Reef profondi) saranno integrate con attività di ripristino passivo (rimozione del Marine Litter in corrispondenza dei Reef profondi). Il coinvolgimento di pescatori e stakeholder nelle attività di progetto ha lo scopo di migliorare l'impatto del progetto stesso a favorire un cambiamento del comportamento della società. Seguendo i principi di economia circolare, il progetto LIFE DREAM ambisce anche a recuperare e riciclare di materiali arrivati alla fine del loro ciclo di vita, convertendo il Marine Litter in biocarburante di seconda generazione in modo da ridurre le emissioni di CO2. I risultati del progetto rappresenteranno la baseline per estendere la Rete Natura 2000 alle aree profonde del Mar Mediterraneo e ripristinare habitat profondi sensibili fornendo best practices per il rispristino di Reef profondi e relativi costi-benefici;
- il Consiglio Nazionale delle Ricerche (CNR) ha proposto ("Proposal"), in data 30.11.2021, alla Commissione Europea il progetto in oggetto;
- la Commissione Europea, con Invitation Letter- Ares(2022)3720037 17/05/2022, ha approvato il