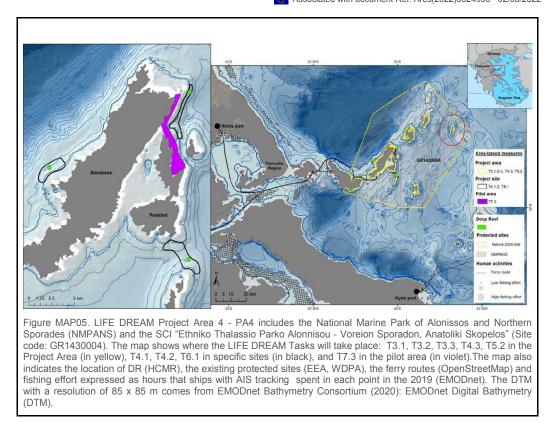

ion DTM (40 x 40 m) in the insert on the left comes from CSIC.

| MAP OF THE PROJECT SITE   |                                                                                                           |  |  |  |
|---------------------------|-----------------------------------------------------------------------------------------------------------|--|--|--|
| Project name and acronym: | Deep REef restoration And litter removal in the Mediterranean sea $-$ LIFE DREAM                          |  |  |  |
| Country                   | Greece                                                                                                    |  |  |  |
| Map name:                 | MAP05. LIFE DREAM Project Area 4 (PA4) - The National Marine Park of Alonissos Northern Sporades (NMPANS) |  |  |  |



| HISTORY OF CHANGES                        |  |  |  |  |  |
|-------------------------------------------|--|--|--|--|--|
| VERSION PUBLICATION CHANGE                |  |  |  |  |  |
| 1.0 15.04.2021 Initial version (new MFF). |  |  |  |  |  |

# DESCRIPTION OF SPECIES AND HABITATS

| DESCRIPTION OF SPECIES AND HABITATS                                                                                                                                                                                                                                                                                                                                                 |