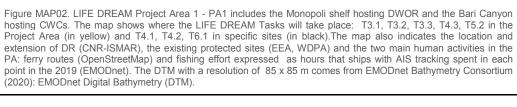

ution of the LIFE DREAM Project Areas - PAs (red square) in the Mediterranean basin with the boundaries of the countries (in yellow) and the seas (in blue) involved in the project.

| MAP OF THE PROJECT SITE   |                                                                                   |  |  |  |
|---------------------------|-----------------------------------------------------------------------------------|--|--|--|
| Project name and acronym: | Deep REef restoration And litter removal in the Mediterranean sea<br>— LIFE DREAM |  |  |  |
| Country                   | Italy                                                                             |  |  |  |
| Map name:                 | MAP02. LIFE DREAM Project Area 1 (PA1) - Monopoli shelf and Bari Canyon           |  |  |  |





| MAP OF THE PROJECT SITE   |                                                                                   |  |  |
|---------------------------|-----------------------------------------------------------------------------------|--|--|
| Project name and acronym: | Deep REef restoration And litter removal in the Mediterranean sea<br>— LIFE DREAM |  |  |
| Country                   | Italy                                                                             |  |  |
| Map name:                 | MAP03. LIFE DREAM Project Area 2 (PA2) - Dohm Canyon                              |  |  |



specific sites (in black). The map also indicates the location and extension of DR (CNR-ISMAR, SZN), the existing protected sites (EEA, WDPA) and the human activities in the PA: aquaculture (PO F